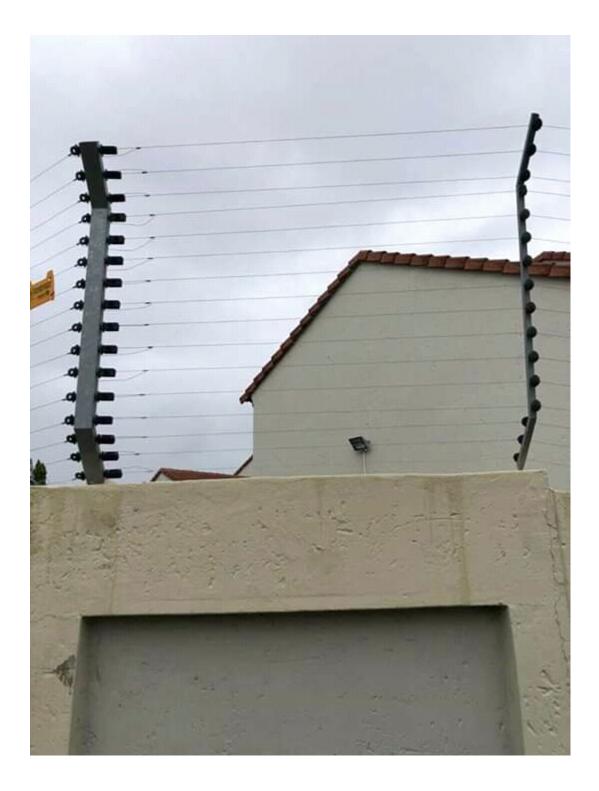

#### \*Electronic fencing (in partnership with MHLURI SECURITY SYSTEM )

Installing an electric fence is an easy and cost -effective way to deter, detect or delay intruders from entering your property. Mhluri Security System is certified electric fence installer and will therefore be able to swiftly assist you, should you need a *COC* (certificate of compliance).

\*Gate motor, CCTV, Electric fencing, Gate automation

For all your installations needs around gauteng region ,give us a chance to handle them for you because all our work are guaranteed with a lots of happy customers.